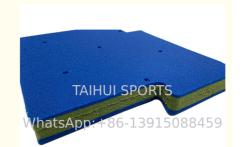

## **Product Specification**

Product Name: Artificial Grass Performance Pad

• Thickness: 15mm/ 20mm /25mm /30mm/35mm And

More

• Size: Tailored Length For The Field Dimension

• Width: 1m/1.25m/1.5m/1.8m

Packing: In Roll In Recyclable PE Bag

• Application: Sports Fields, Playgrounds, Landscaping

Cost: Highest Costing Performance.

Durability: UV Resistant

• Feature: Shock Absorbing And Providing Safety

Service Life: More Than 20 YearsUsage: Indoor/Outdoor

Water Absorption: Close Celled Doesn't Absorb Water

• Weight: 1.5kg

Highlight: 20mm Artificial Grass Performance Pad,