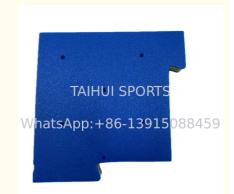

## **Product Specification**

Product Name: Artificial Grass Performance Pad

• Thickness: 15mm/ 20mm /25mm /30mm/35mm And

More

• Size: Tailored Length For The Field Dimension

• Width: 1m/1.25m/1.5m/1.8m

Packing: In Roll In Recyclable PE Bag

• Application: Sports Fields, Playgrounds, Landscaping

Cost: Highest Costing Performance.

Durability: UV Resistant

• Feature: Shock Absorbing And Providing Safety

Service Life: More Than 20 YearsUsage: Indoor/Outdoor

Water Absorption: Close Celled Doesn't Absorb Water

• Weight: 1.5kg

Highlight: 20mm Artificial Grass Performance Pad,