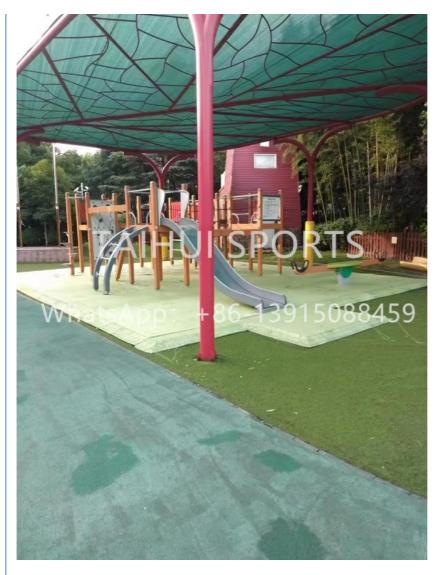

• Application: Sports Fields, Playgrounds, Landscaping

Cost: Highest Costing Performance.

Durability: UV Resistant

• Feature: Shock Absorbing And Providing Safety

Service Life: More Than 20 YearsUsage: Indoor/Outdoor

#### **Applications**

Products are mainly used for soccer, rugby, hockey, badminton, golf greens, golf mats, children safy system, tennis and sports recreation area.

Comparison between FOAM shock pad and IN-SITU shock pad