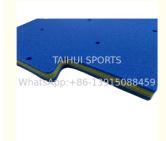

## **Product Specification**

Product Name: Artificial Grass Performance Pad

• Thickness: 15mm/ 20mm /25mm /30mm/35mm And

More

• Size: Tailored Length For The Field Dimension

• Width: 1m/1.25m/1.5m/1.8m

Packing: In Roll In Recyclable PE Bag

• Application: Sports Fields, Playgrounds, Landscaping

Cost: Highest Costing Performance.

Durability: UV Resistant

• Feature: Shock Absorbing And Providing Safety

Service Life: More Than 20 YearsUsage: Indoor/Outdoor

Water Absorption: Close Celled Doesn't Absorb Water

• Weight: 1.5kg

Highlight: 20mm Artificial Grass Performance Pad,