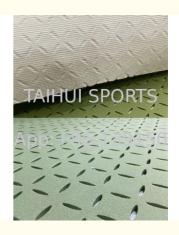

#### **Product Description**

Perforated Shock pads PE Foam 70 Density for Artificial Grass Football Soccer Fields Prefabricated

No pulverize or rot, long lifespan.

Closed-cell foam dose not absorb water, product installation is more even and not affected by the weather. Special perforated design ensures the good water permeability, activities can be proceeded in the rainy days. Flame retardant