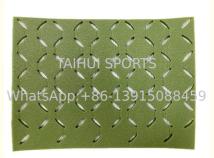

#### **Product Description**

Perforated Shock pads PE Foam 70 Density for Artificial Grass Football Soccer Fields Prefabricated

No pulverize or rot, long lifespan.

Closed-cell foam dose not absorb water, product installation is more even and not affected by the weather. Special perforated design ensures the good water permeability, activities can be proceeded in the rainy days. Flame retardant