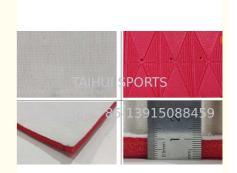

#### **Product Specification**

Product Name: 8-30mm Thickness Foam Shock Pad

Underlay For Synthetic Grass Excellent

Horizontal Water Drainage

Sports: Soccer, Football, Rugby, Baseball,

Playground, Golf,

Material: Closed Celled PE Foam New Material
 Size: Tailored Length For The Field Dimension

Structure: Made Of Membrane On One Side

Color: At Your Choice

• Highlight: 30mm foam shock pad underlay for artificial

grass

8mm foam shock pad underlay for artificial

grass

, SGS foam turf shock pad

| Product Specifications |                                    |
|------------------------|------------------------------------|
| Item No.:              | TP2510RG                           |
| Thickness:             | 8-30mm                             |
| Material:              | New environmental friendly PE foam |
| Density:               | 50 kg/m3                           |
| Color:                 | Any color available                |
| Features:              | Closed cell foam                   |
| Size:                  | W1.5m *L 50m or tailored length    |
| Production time:       | Normally within 10 days            |
| Package:               | Recyclable PE bag                  |