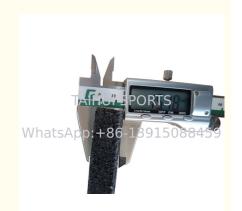

#### **Product Specification**

• Sports: 15mm Rubber Shockpad Indoor Outdoor

Use Elastic Underlay

Thickness: 8mm/10mm/15mm/20mm Or As Required
Length: Tailor Length For The Field Dimension

Color: BLACKService Life: 8 YEARS

#### **Product Description**

15mm Rubber Shockpad Indoor Outdoor Use Elastic Underlay