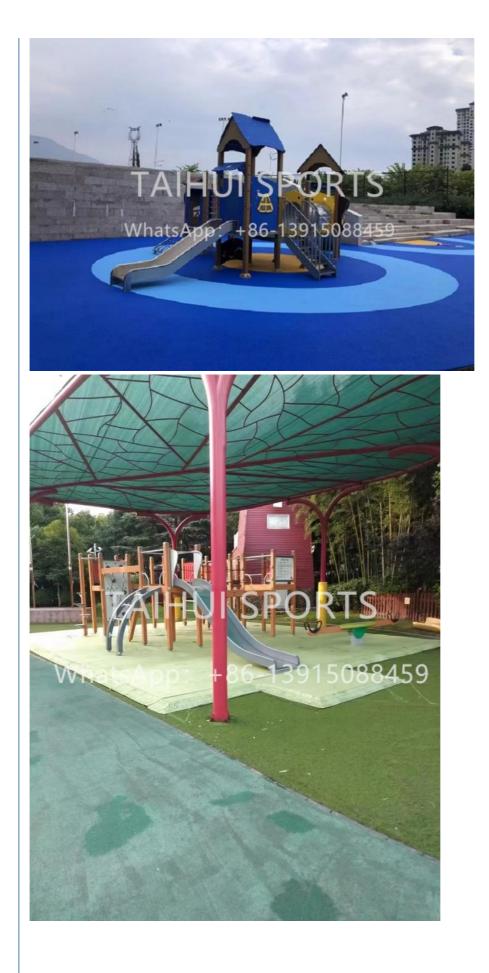

ty and softness brings sense of comfort at the same time. The UV resistant film brings the long service life for the shock pad which is more environmentally friendly, no odor.

Tensile strength—Three-layer structure and characteristics of rubber makes the shock pad with the strong tensile strength, which will protect the product from deformation and damage during the installation. Tensile strength of one-time forming process product is poor.

Cost—Our shock pad can be installed directly on the water stabilized base, and then covered by artificial turf, which helps to save the cost of concrete or asphalt base.Artificial grass pile height 40 mm filled with quartz sand and granules, whose overall cost is lower than the traditional grass pile 50mm without any infill.

**Some Installations** 



# Our Workshop



# Scope of Application



#### Our Strength

Extensive production experience: we are specialized inshock pad and infill granules for artificial grass for over 10 years.

Stable quality and on-time delivery: with our workshop, we can control the quality from raw material to each production process. What's more, we have some stock on the popular items, which means we can meet your urgent need and can ensure the delivery time.

Superior production equipment: we own precision machine controlled by computer system and other advanced equipment. Our technicians will do regular scheduled maintenance on these machines to ensure them work well.

Customized: the color, length and thickness can all be customized according to the demand of customers.

High quality raw material

Afte