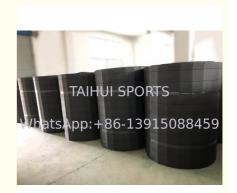

Packaging Details: One roll Packed in recyclable PE bag
 Delivery Time: 10 days after received the deposit

Payment Terms: L/C, T/T

• Supply Ability: 300,000 sqms per month

Size: 1.5m\*50m In RollColor: Can Be Customized

Highlight: Wear Resisting Shock Pad Underlay,

Recyclable Shock Pad Underlay,

Baseball 10mm shock pad for artificial grass