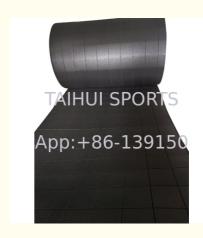

Size: 1.5m\*50m In RollColor: Can Be Customized

Highlight: Wear Resisting Shock Pad Underlay,

Recyclable Shock Pad Underlay,

Baseball 10mm shock pad for artificial grass

# **Product Specifications**

| Name         | Model        | Density | Structure | Thickness | Package                                                         | Warranty<br>year |
|--------------|--------------|---------|-----------|-----------|-----------------------------------------------------------------|------------------|
| Shock<br>pad | T3004B/3006K | 30kg/m3 | 3 layers  | 8-30mm    | 1.5m fixed<br>width, one<br>roll in PE<br>bag is one<br>package | 20 years         |
|              | T2504B/2506K | 50kg/m3 | 3 layers  |           |                                                                 |                  |
|              | T2004B/2006K | 70kg/m3 | 3 layers  |           |                                                                 |                  |
|              | T3010G       | 30kg/m3 | 1layer    |           |                                                                 |                  |
|              | T2510G       | 50kg/m3 | 1layer    |           |                                                                 |                  |
|              | T2010G       | 70kg/m3 | 1layer    |           |                                                                 |                  |