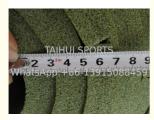

#### **Product Specification**

• Product Name:

Sports:

Thickness:

Dimension:

Material:

Shock Pad For Artificial Turf Soccer Pitch Construction Shock Pad

300,000 sqms per month

ACCORDING TO THE DEMAND FROM

One roll Packed in recyclable PE bag

10 days after received the deposit

- Customized
- PE Foam New Material In 3 Layers
  - Avoid Swelling Or Shrinking And Thus The Dimension Always Remains Stable.
  - Very Conveinent
- Installation:Highlight:

# **Product Specifications**

| Name         | Model        | Density | Structure | Thickness | Package                                                         | Warranty<br>year |
|--------------|--------------|---------|-----------|-----------|-----------------------------------------------------------------|------------------|
| Shock<br>pad | T3004B/3006K | 30kg/m3 | 3 layers  | 8-30mm    | 1.5m fixed<br>width, one<br>roll in PE<br>bag is one<br>package | 20 years         |
|              | T2504B/2506K | 50kg/m3 | 3 layers  |           |                                                                 |                  |
|              | T2004B/2006K | 70kg/m3 | 3 layers  |           |                                                                 |                  |
|              | T3010G       | 30kg/m3 | 1layer    |           |                                                                 |                  |
|              | T2510G       | 50kg/m3 | 1layer    |           |                                                                 |                  |
|              | T2010G       | 70kg/m3 | 1layer    |           |                                                                 |                  |