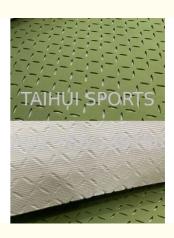

#### **Product Specification**

Service Life:

Sports: Soccer And Sports Field Artificial Grass
Thickness: 8mm/10mm/15mm/20mm Or As Required
Length: Tailored Length For The Field Dimension

Color: Black&blue Or As Required

### **Product Specifications**

| Name         | Model        | Density | Structure | Thickness | Package                                                         | Warranty<br>year |
|--------------|--------------|---------|-----------|-----------|-----------------------------------------------------------------|------------------|
| Shock<br>pad | T3004B/3006K | 30kg/m3 | 3 layers  | 8-30mm    | 1.5m fixed<br>width, one<br>roll in PE<br>bag is one<br>package | 20 years         |
|              | T2504B/2506K | 50kg/m3 | 3 layers  |           |                                                                 |                  |
|              | T2004B/2006K | 70kg/m3 | 3 layers  |           |                                                                 |                  |
|              | T3010G       | 30kg/m3 | 1layer    |           |                                                                 |                  |
|              | T2510G       | 50kg/m3 | 1layer    |           |                                                                 |                  |
|              | T2010G       | 70kg/m3 | 1layer    |           |                                                                 |                  |

Color Thickness and roll length can all be customized according to the demand of customers