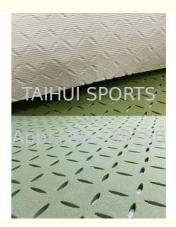

#### **Product Specification**

Service Life:

Sports: Soccer And Sports Field Artificial Grass
Thickness: 8mm/10mm/15mm/20mm Or As Required
Length: Tailored Length For The Field Dimension

Color: Black&blue Or As Required

### **Product Specifications**

| Name         | Model        | Density | Structure | Thickness | Package                                                         | Warranty<br>year |
|--------------|--------------|---------|-----------|-----------|-----------------------------------------------------------------|------------------|
| Shock<br>pad | T3004B/3006K | 30kg/m3 | 3 layers  | 8-30mm    | 1.5m fixed<br>width, one<br>roll in PE<br>bag is one<br>package | 20 years         |
|              | T2504B/2506K | 50kg/m3 | 3 layers  |           |                                                                 |                  |
|              | T2004B/2006K | 70kg/m3 | 3 layers  |           |                                                                 |                  |
|              | T3010G       | 30kg/m3 | 1layer    |           |                                                                 |                  |
|              | T2510G       | 50kg/m3 | 1layer    |           |                                                                 |                  |
|              | T2010G       | 70kg/m3 | 1layer    |           |                                                                 |                  |

Color Thickness and roll length can all be customized according to the demand of customers