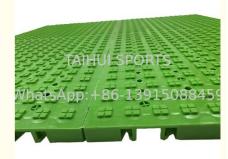

### Rubber Artificial grass Sports field Elastic Base 17.1mm Without Concrete With Shock Absorption And Drainage

#### Product advantages

The "chain-type" product can realize large-area installation with high efficiency, no bulge, no dislocation, and no shift, etc.

The "chain-type" product can fix the ground base tightly, even if the ground is slightly cracking or collapse, the overall flatness and firmness of the site can still be protected.