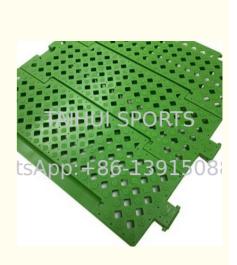

#### Product advantages

The "chain-type" product can realize large-area installation with high efficiency, no bulge, no dislocation, and no shift, etc.

The "chain-type" product can fix the ground base tightly, even if the ground is slightly cracking or collapse, the overall flatness and firmness of the site can still be protected.

#### Product details