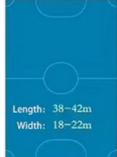

## Standard court's size

4m

Volleyball court

18.3m

**Futsal Court** 

**Product pictures** 

| CHANGZHOU TAIHUI SPORTS MATERIAL CO.,LTD |                                                                          |                        |                      |  |
|------------------------------------------|--------------------------------------------------------------------------|------------------------|----------------------|--|
| C                                        | 13915088459                                                              | grace@taihuisports.com | shockpadunderlay.com |  |
|                                          | Building 3A-602, R&D Hub, Science&education Tower,Wujin District, China. |                        |                      |  |