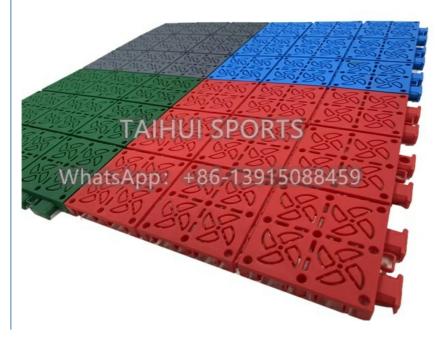

# **Product Specification**

- Name:
- Material:

• Weight:

• Highlight:

Color:

• Size:

- Sport Court Flooring Tiles
- Polypropylene L334\*W334\*H175(mm)
- 300g Per Piece
  - Personalized Design Can Be Realized
    - Personalized Sport Court Flooring Tiles, Polypropylene Sport Court Flooring Tiles, Polypropylene Tiles For Basketball Court

### Polypropylene Basketball Court Multi Purpose Sports court flooring tile personalized Design

#### Product features

| Performance   | An innovative flooring with wooden floor equivalent performance and can be shiny.                                     |
|---------------|-----------------------------------------------------------------------------------------------------------------------|
|               | By combinations of two or more colors on each single panel, any complex patterns can be shown on the full-sized venue |
|               | Ultimate sport experience to players.                                                                                 |
| Safe Material | Environmentally friendly material that is harmless to the human body and has<br>no contamination to the environment.  |