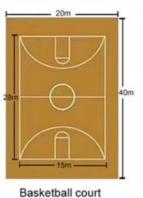

## Standard court's size

4m

Volleyball court

18.3m

**Futsal Court** 

**Product pictures** 

| CHANGZHOU TAIHUI SPORTS MATERIAL CO.,LTD |                                                                          |                        |                      |  |
|------------------------------------------|--------------------------------------------------------------------------|------------------------|----------------------|--|
| C                                        | 13915088459                                                              | grace@taihuisports.com | shockpadunderlay.com |  |
|                                          | Building 3A-602, R&D Hub, Science&education Tower,Wujin District, China. |                        |                      |  |