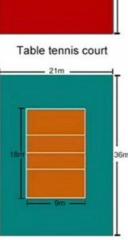

## Standard court's size

4m

Volleyball court

18.3m

**Futsal Court** 

**Product pictures** 

| CHANGZHOU TAIHUI SPORTS MATERIAL CO.,LTD |                                                                          |                        |                      |  |
|------------------------------------------|--------------------------------------------------------------------------|------------------------|----------------------|--|
| C                                        | 13915088459                                                              | grace@taihuisports.com | shockpadunderlay.com |  |
|                                          | Building 3A-602, R&D Hub, Science&education Tower,Wujin District, China. |                        |                      |  |