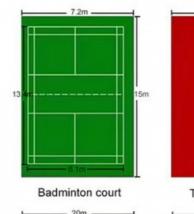

## Standard court's size

4m

Volleyball court

18.3m

**Futsal Court** 

**Product pictures** 

| CHANGZHOU TAIHUI SPORTS MATERIAL CO.,LTD |                                                                          |                        |                      |  |
|------------------------------------------|--------------------------------------------------------------------------|------------------------|----------------------|--|
| C                                        | 13915088459                                                              | grace@taihuisports.com | shockpadunderlay.com |  |
|                                          | Building 3A-602, R&D Hub, Science&education Tower,Wujin District, China. |                        |                      |  |