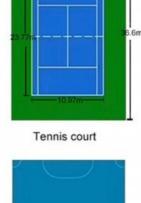

## Standard court's size

4m

Volleyball court

18.3m

**Futsal Court** 

**Product pictures** 

| CHANGZHOU TAIHUI SPORTS MATERIAL CO.,LTD |                                                                          |                        |                      |  |
|------------------------------------------|--------------------------------------------------------------------------|------------------------|----------------------|--|
| C                                        | 13915088459                                                              | grace@taihuisports.com | shockpadunderlay.com |  |
|                                          | Building 3A-602, R&D Hub, Science&education Tower,Wujin District, China. |                        |                      |  |