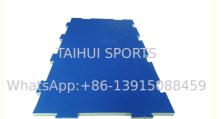

# TAIHUI Shock Absorption

# **Product Specification**

- Product Name:
- Material:
- Structure:
- Application:
- Color:
- Eco-friendly:
- Highlight:
- Artificial Grass Shock Underlay Shock Absorber Performance Drainage Underlay For Synthetic Grass Sports Field
- Environment Friendly PU Rubber

### Artificial Grass Shock Underlay Shock Absorber Performance Drainage Underlay for Synthetic Grass Sports Field